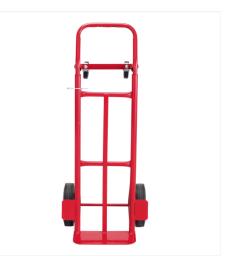

# Convertible Heavy-Duty Hand Truck

#### Model # 4086

The Convertible Heavy-Duty Hand Truck is a red dolly convertible hand cart that shifts between a 2-wheel hand truck and a 4-wheel platform cart. Rated to 500 lbs. (2 wheels) or 600 lbs. (4 wheels), the Safco Hand Truck is also furnished with a red powder coat finish for durability.

# FEATURES

- Red dolly
- Converts from two-wheel hand truck to four-wheel platform truck
- Rated up to 500 lbs. (2 wheels), 600 lbs. (4 wheels)
- Red powder coat finish for durability